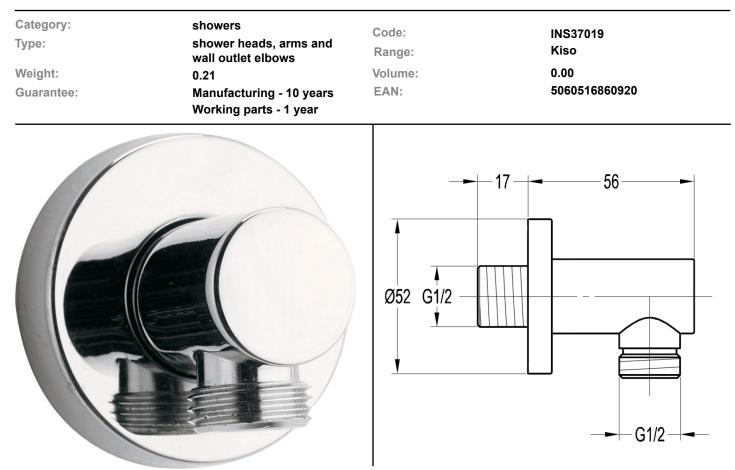

## KISO ROUND WALL OUTLET ELBOW

Dimensions are in millimetres except thread sizes which are BSP imperial.